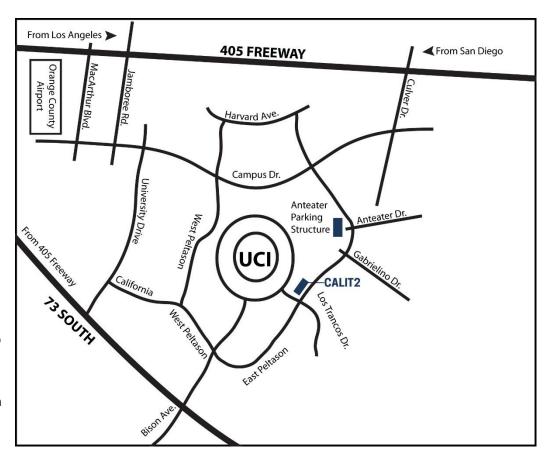

# Directions & Parking for Calit2 Building at the University of California, Irvine

### From LAX or Long Beach:

Take the 405 South to the 73 South.

On the 73 South exit Bison (the last exit before the toll road begins) and turn left onto Bison.

Turn right onto East Peltason.

Turn left at Anteater Drive into Anteater Parking Structure.

Exit structure on foot to East Peltason and follow pedestrian signs to Calit2.

# From John Wayne/OC Airport:

Take MacArthur Blvd heading West.

Turn left onto Campus Drive.

Turn right onto East Peltason.

Turn right at Anteater Drive into Anteater Parking Structure.

Exit structure on foot to East Peltason and follow pedestrian signs to Calit2.

# From El Toro, Laguna Beach or San Diego:

Take the 405 North, exit Culver Drive (turn left).

Turn right onto Campus Drive.

Turn left onto East Peltason.

Turn right at Anteater Drive into Anteater Parking Structure.

## From Garden Grove:

Take the 22 East to the 55 South to the 73 South.

On the 73 South exit Bison (the last exit before the toll road begins) and turn left onto Bison. Turn right onto East Peltason. Turn left at Anteater Drive into Anteater Parking Structure. Exit structure on foot to East Peltason and follow pedestrian signs to Calit2.

### From Placentia or Fullerton:

Take the 57 South to the 5 South to the 55 South to the 73 South.

On the 73 South exit Bison (the last exit before the toll road begins) and turn left onto Bison.

Turn right onto East Peltason.

Turn left at Anteater Drive into Anteater Parking Structure.

Exit structure on foot to East Peltason and follow pedestrian signs to Calit2.

#### From Pasadena:

Take the 210 East to the 605 South to the 405 South to the 73 South.

On the 73 South exit Bison (the last exit before the toll road begins) and turn left onto Bison.

Turn right onto East Peltason.

Turn left at Anteater Drive into Anteater Parking Structure.

Exit structure on foot to East Peltason and follow pedestrian signs to Calit2.

A parking permit for the structure can be purchased from an attendant at the entrance. The cost will be \$10 per vehicle